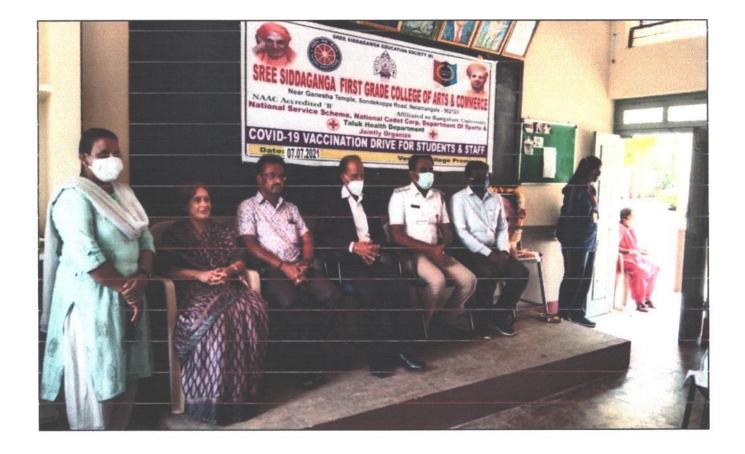

Sree Siddaganga Education Society (Regd) SREE SIDDAGANGA FIRST GRADE COLLEGE OF ARTS AND COMMERCE, SONDEKOPPA ROAD, NELAMANGALA-562 123. (Affiliated to Bangalore University) Ø: 080-27722657

Re-Accreditation by NAAC