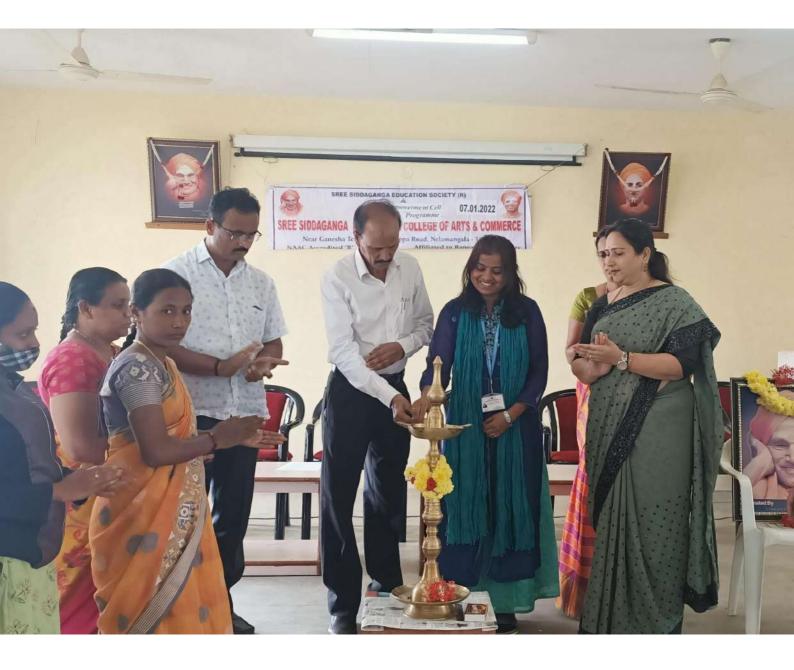

#### ಒಂದು ದಿನದ ಕಾರ್ಯಗಾರ

ದಿನಾಂಕ:07.01.2022ರಂದು ಮಹಿಳಾ ಸಬಲೀಕರಣ ಘಟಕ ವಿಭಾಗದಿಂದ ಒಂದು ದಿನದ ಕಾರ್ಯಗಾರವನ್ನು ಹಮ್ಮಿಕೊಳ್ಳಲಾಗಿತ್ತು. ನಮ್ಮ ಕಾಲೇಜಿನ ದ್ವಿತೀಯ ಬಿ.ಕಾಂ ವಿದ್ಯಾರ್ಥಿನಿ ಭೂಮಿಕ ರವರ ಪ್ರಾರ್ಥನೆಯೊಂದಿಗೆ ಕಾರ್ಯಕ್ರಮವನ್ನು ಆರಂಭಿಸಿದರು. ವೇದಿಕೆಯಲ್ಲಿ ಉಪಸ್ಥಿತರಿದ್ದ ಗಣ್ಯರು ಮತ್ತು ಅತಿಥಿಗಳು ದೀಪವನ್ನು ಬೆಳಗಿಸುವ ಮೂಲಕ ಕಾರ್ಯಕ್ರಮಕ್ಕೆ ವಿದ್ಯುಕ್ತವಾಗಿ. ಚಾಲನೆ ನೀಡಲಾಯಿತು. ಶ್ರೀ ಗಂಗರಾಜು ಜಿ , ಆಂಗ್ಲಭಾಷ ವಿಭಾಗದ ಉಪನ್ಯಾಸಕರು ಅತಿಥಿಗಳ ಪರಿಚಯ ಮತ್ತು ಸ್ವಾಗತವನ್ನು ಕೋರಿದರು.