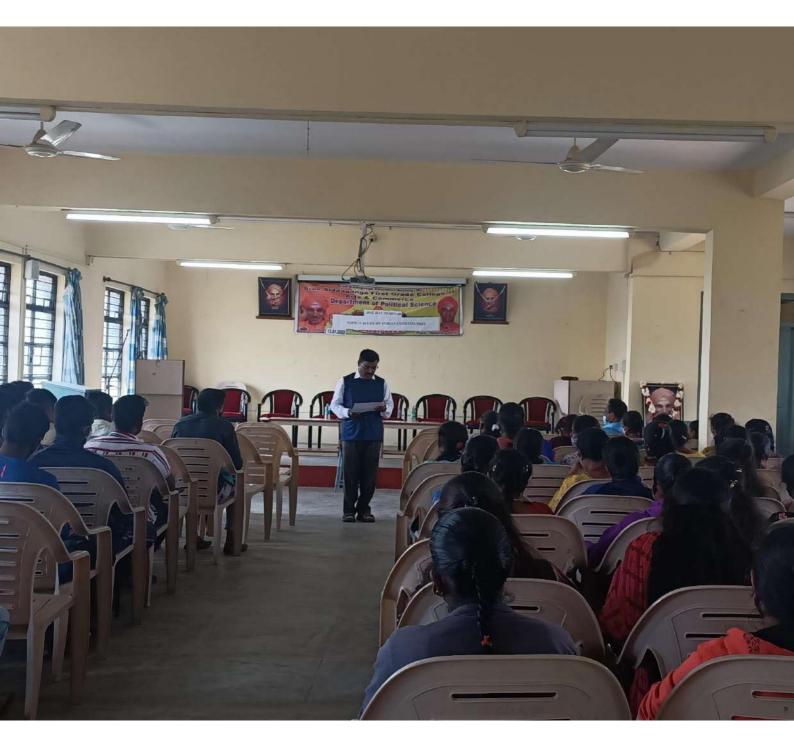

#### ಒಂದು ದಿನದ ಕಾರ್ಯಗಾರ

ದಿನಾಂಕ:07.01.2022ರಂದು ಮಹಿಳಾ ಸಬಲೀಕರಣ ಘಟಕ ವಿಭಾಗದಿಂದ ಒಂದು ದಿನದ ಕಾರ್ಯಗಾರವನ್ನು ಹಮ್ಮಿಕೊಳ್ಳಲಾಗಿತ್ತು. ನಮ್ಮ ಕಾಲೇಜಿನ ದ್ವಿತೀಯ ಬಿ.ಕಾಂ ವಿದ್ಯಾರ್ಥಿನಿ ಭೂಮಿಕ ರವರ ಪ್ರಾರ್ಥನೆಯೊಂದಿಗೆ ಕಾರ್ಯಕ್ರಮವನ್ನು ಆರಂಭಿಸಿದರು. ವೇದಿಕೆಯಲ್ಲಿ ಉಪಸ್ಥಿತರಿದ್ದ ಗಣ್ಯರು ಮತ್ತು ಅತಿಥಿಗಳು ದೀಪವನ್ನು ಬೆಳಗಿಸುವ ಮೂಲಕ ಕಾರ್ಯಕ್ರಮಕ್ಕೆ ವಿದ್ಯುಕ್ತವಾಗಿ. ಚಾಲನೆ ನೀಡಲಾಯಿತು. ಶ್ರೀ ಗಂಗರಾಜು ಜಿ , ಆಂಗ್ಲಭಾಷ ವಿಭಾಗದ ಉಪನ್ಯಾಸಕರು ಅತಿಥಿಗಳ ಪರಿಚಯ ಮತ್ತು ಸ್ವಾಗತವನ್ನು ಕೋರಿದರು.

ಕಾರ್ಯಕ್ರಮದ ಅದ್ಯಕ್ಷತೆಯನ್ನು ನಮ್ಮ ಕಾಲೇಜಿನ ಪ್ರಾಂಶುಪಾಲರಾದ ಡಾ. ಎಸ್ ರಾಜೇಶ್ ರವರು ವಹಿಸುವುದರ ಮೂಲಕ ಕಾರ್ಯಕ್ರಮಕ್ಕೆ ಶುಭವನ್ನು ಹಾರೈಸಿ ಅಧ್ಯಕ್ಷಿಯನುಡಿಗಳನ್ನು ನುಡಿದರು. ಕಾರ್ಯಕ್ರಮದಲ್ಲಿ ಅತಿಥಿಗಳಾಗಿ ಆಗಮಿಸಿದ್ದ ಶ್ರೀಮತಿ ಆರ್ ಪುಷ್ಪವತಿ, ಮೇಲ್ವಿಚಾರಕರು, ಮಹಿಳಾ ಮತ್ತು ಮಕ್ಕಳ ಕಲ್ಯಾಣ ಇಲಾಖೆ, ನೆಲಮಂಗಲ. ಇವರು ಮಹಿಳೆಯರು ಸಮಾಜದಲ್ಲಿ ಹೆದರಿಸುತ್ತಿರುವ ಸಮಸ್ಯೆಗಳು, ಹೆಣ್ಣು ಮಕ್ಕಳ ಮೇಲಾಗುವ ದೌರ್ಜನ್ಯ, ಮಹಿಳಾ ಮತ್ತು ಮಕ್ಕಳ ಕಲ್ಯಾಣ ಇಲಾಖೆಯ ಕಾರ್ಯಕ್ರಮಗಳ ಅಡಿಯಲ್ಲಿ ದೊರೆಯುವ ಸೌಲಭ್ಯಗಳ ಬಗ್ಗೆ ವಿಶೇಷ ಉಪನ್ಯಾಸವನ್ನು ವಿದ್ಯಾರ್ಥಿನಿಯರಿಗೆ ನೀಡಿದರು.