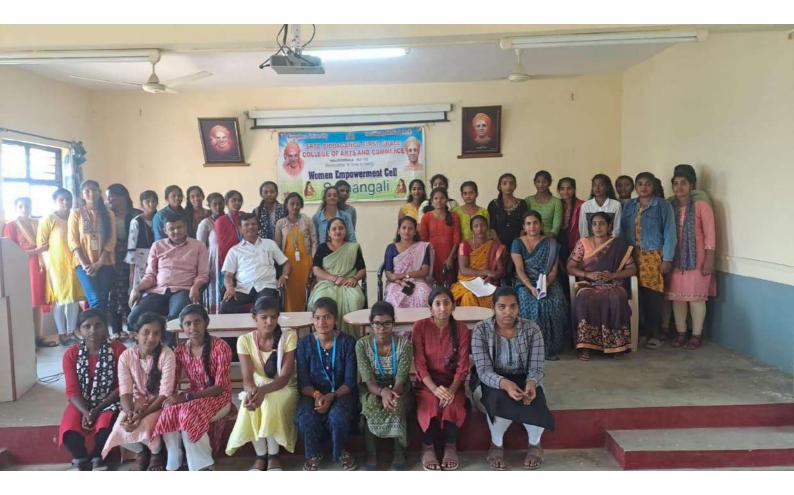

#### Women Empowerment Cell Women's Day Celebration

| Date: 04.03.2022 | 1     | venue: Seminar Hall                                                                                                                                                                                                   | Time: 12:.00 P.M                           |
|------------------|-------|-----------------------------------------------------------------------------------------------------------------------------------------------------------------------------------------------------------------------|--------------------------------------------|
| Keynote Speaker  | :     | Smt. Siddagangan<br>Advocate, Nelamangala<br>Nelamangala                                                                                                                                                              |                                            |
| Presided by      | :     | Dr. S Rajesh                                                                                                                                                                                                          |                                            |
|                  |       | Principal, SSFGC, Nelar                                                                                                                                                                                               | mangala.                                   |
| Presence         | :     | Prof. Jagada<br>HOD, Department of Er<br>SSFGC, Nelamangala<br>Prof. VijayaDugga<br>HOD, Department of Ec<br>SSFGC, Nelamangala<br>Prof. Prakasha H<br>HOD, Department of Co<br>SSFGC, Nelamangala<br>Prof. Arunakuma | nglish<br>appa<br>conomics<br>S<br>ommerce |
| Organizer        | •     | HOD, Department of Po<br>Convener Of Women Et<br>SSFGC, Nelamangala.                                                                                                                                                  | litical Science                            |
| ALL              | ARE   | CORDIALLY WELCO                                                                                                                                                                                                       | ME                                         |
| Sree             | Sidda | ganga Education Societ                                                                                                                                                                                                | ty (R)                                     |
| Principal, Tea   | ching | Staff, Non-Teaching Sta                                                                                                                                                                                               | ff & Students.                             |
|                  |       |                                                                                                                                                                                                                       |                                            |

# Sree Siddaganga First Grade College of Arts and Commerce Nelamangala - 562123.

| 1 | Prayer                   | Dhanalakshmi IB.A                                                                         |
|---|--------------------------|-------------------------------------------------------------------------------------------|
| 2 | Welcome and Introduction | Smt. Komala N G<br>Lecturer Department of Kannada<br>SSFGC, Nelamangala                   |
| 3 | Inaugural Speech         | <b>Smt. Arunakumari S K</b><br>HOD, Department of Political Science<br>SSFGC, Nelamangala |
| 4 | Keynote Speaker          | <b>Smt. Siddagangamma</b><br>Advoate, Nelamangala Court<br>Nelamangala                    |
| 5 | Presidential Address     | <b>Dr. S Rajesh</b><br>Principal, SSFGC Nelamangala                                       |
| 6 | Vote of Thanks           | Smt. Kalavathi S G<br>Lecturer Department of Commerce<br>SSFGC, Nelamangala               |
| 7 | Anchoring                | Smt. Chaithra<br>Lecturer Department of Commerce<br>SSFGC, Nelamangala                    |

ಕಾರ್ಯಕ್ರಮದ ನಿರುಪಣೆಯನ್ನು ನಮ್ಮ ಕಾಲೇಜಿನ ಶ್ರೀಮತಿ ಕಲಾವತಿ ಎಸ್ ಜಿ ವಾಣಿಜ್ಯಶಾಸ್ತ್ರ ವಿಭಾಗದ ಉಪನ್ಯಾಸಕರು ನೆರವೇರಿಸಿದರು. ಅಂತಿಮವಾಗಿ ಈ ಘಟಕದ ಸದಸ್ಯರಾದ ಶ್ರೀಮತಿ ಚೈತ್ರ ರವರು ವಂದನಾರ್ಪಣೆಯನ್ನು ಮಾಡುವುದರ ಮೂಲಕ ಕಾರ್ಯಕ್ರಮವನ್ನು ಮುಕ್ತಾಯಗೊಳಿಸಲಾಯಿತು. ಸುಮಾರು 90ಕ್ಕಿಂತ ಹೆಚ್ಚು ವಿದ್ಯಾರ್ಥಿನಿಯರು ಈ ಕಾರ್ಯಕ್ರಮದಲ್ಲಿ ಭಾಗವಹಿಸಿ ಮಾಹಿತಿಯನ್ನು ಪಡೆದರು.