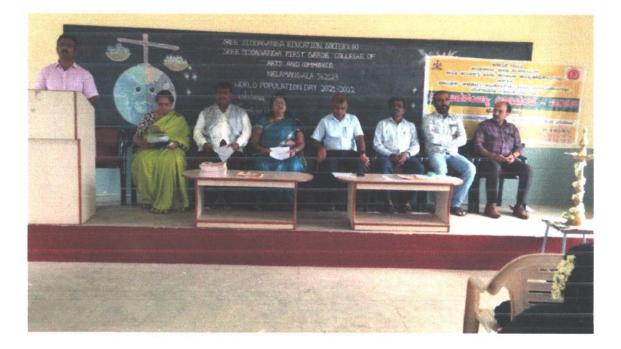

# World Population Day On 11-07-2022





## Sree Siddaganga Girst Grade College of Arts and Commerce, Nelamangala 562123

Date:26.06.2022

## Department of NCC Anti Drug Awareness Programme At Kantirava Stadium







\*\*\*\*\*\*\*\*





## Sree Siddaganga First Grade College of Arts and Commerce, Nelamangala – 562123

#### Women Empowerment Cell Women's Day Celebration

| Date: 04.03.2022 | 1     | venue: Seminar Hall                                                                                                                                                                                                   | Time: 12:.00 P.M                           |
|------------------|-------|-------------------------------------------------------------------------------------------------------------------------------------------------