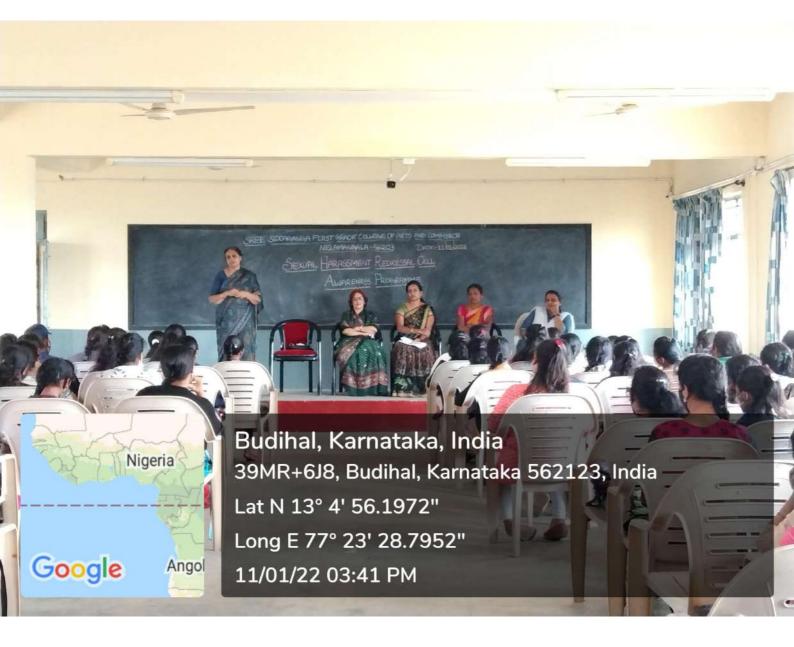

Re-Accreditation by NAAC

ಶ್ರೀ ಸಿದ್ದರಂಗಾ ಪ್ರಥಮ ದರ್ಜೆ ಕಲಾ ಮತ್ತು ವಾಣಿಜ್ಯ ಕಾಲೇಜು, ನೆಲಮಂಗಲ

Date:11.01.2022

## MEMO

All the female students are here by informed to attend the Sexual Harassment Redressal Programme on 11.01.2022 at 3.30 PM, the programme has been organized by the Sexual Harassment Committee of our college to create awareness to the students.

Place: Seminar hall

Kler 3.G. Convenor

TT. B. Cum. ASP -TB.A - M. TB.A - M. IN BOM B J Earoly

Principal. PRINCIPAL

Sree Siddage to First Grade Collec Commerce NELANIMON - 552 123.

Sree Siddaganga First Grade Stee Studies of Arts & Commerce College of Arts & 562 123. Nelamangala - 562 123.