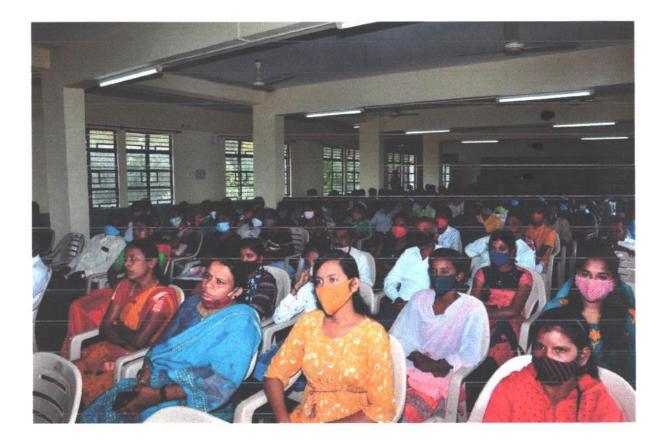

#### ಮಹಿಳಾ ಸಬಲೀಕರಣ ಘಟಕ

#### ಒಂದು ದಿನದ ಕಾರ್ಯಗಾರ

ದಿನಾಂಕ:07.01.2022ರಂದು ಮಹಿಳಾ ಸಬಲೀಕರಣ ಘಟಕ ವಿಭಾಗದಿಂದ ಒಂದು ದಿನದ ಕಾರ್ಯಗಾರವನ್ನು ಹಮ್ಮಿಕೊಳ್ಳಲಾಗಿತ್ತು. ನಮ್ಮ ಕಾಲೇಜಿನ ದ್ವಿತೀಯ ಬಿ.ಕಾಂ ವಿದ್ಯಾರ್ಥಿನಿ ಭೂಮಿಕ ರವರ ಪ್ರಾರ್ಥನೆಯೊಂದಿಗೆ ಕಾರ್ಯಕ್ರಮವನ್ನು ಆರಂಭಿಸಿದರು. ವೇದಿಕೆಯಲ್ಲಿ ಉಪಸ್ಥಿತರಿದ್ದ ಗಣ್ಯರು ಮತ್ತು ಅತಿಥಿಗಳು ದೀಪವನ್ನು ಬೆಳಗಿಸುವ ಮೂಲಕ ಕಾರ್ಯಕ್ರಮಕ್ಕೆ ವಿದ್ಯುಕ್ತವಾಗಿ. ಚಾಲನೆ ನೀಡಲಾಯಿತು. ಶ್ರೀ ಗಂಗರಾಜು ಜಿ , ಆಂಗ್ಲಭಾಷ ವಿಭಾಗದ ಉಪನ್ಯಾಸಕರು ಅತಿಥಿಗಳ ಪರಿಚಯ ಮತ್ತು ಸ್ವಾಗತವನ್ನು ಕೋರಿದರು.

ಕಾರ್ಯಕ್ರಮದ ನಿರುಪಣೆಯನ್ನು ನಮ್ಮ ಕಾಲೇಜಿನ ಶ್ರೀಮತಿ ಕಲಾವತಿ ಎಸ್ ಜಿ ವಾಣಿಜ್ಯಶಾಸ್ತ್ರ ವಿಭಾಗದ ಉಪನ್ಯಾಸಕರು ನೆರವೇರಿಸಿದರು. ಅಂತಿಮವಾಗಿ ಈ ಘಟಕದ ಸದಸ್ಯರಾದ ಶ್ರೀಮತಿ ಚೈತ್ರ ರವರು ವಂದನಾರ್ಪಣೆಯನ್ನು ಮಾಡುವುದರ ಮೂಲಕ ಕಾರ್ಯಕ್ರಮವನ್ನು ಮುಕ್ತಾಯಗೊಳಿಸಲಾಯಿತು. ಸುಮಾರು 90ಕ್ಕಿಂತ ಹೆಚ್ಚು ವಿದ್ಯಾರ್ಥಿನಿಯರು ಈ ಕಾರ್ಯಕ್ರಮದಲ್ಲಿ ಭಾಗವಹಿಸಿ ಮಾಹಿತಿಯನ್ನು ಪಡೆದರು.