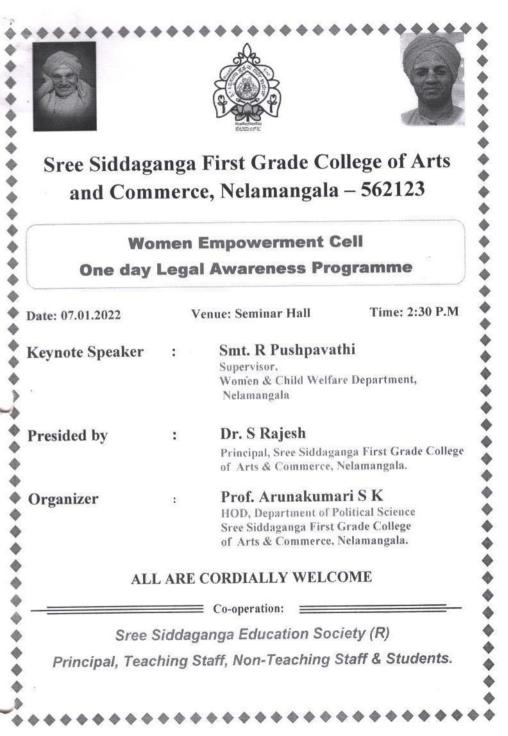

# ಶ್ರೀ ಸಿದ್ಧಗಂಗಾ ಪ್ರಥಮ ದರ್ಜೆ ಕಲಾ ಮತ್ತು ವಾಣಿಜ್ಯ ಕಾಲೇಜು ನೆಲಮಂಗಲ – 562123 ಮಹಿಳಾ ಸಬಲೀಕರಣ ಘಟಕ ಒಂದು ದಿನದ ಕಾರ್ಯಗಾರ

ದಿನಾಂಕ: 07.01.2022

ಸಮಯ: 2.30 ಘಂಟೆಗೆ

|   | 1 | ಪ್ರಾರ್ಥನೆ     | <b>ಕು. ಭೂಮಿಕ</b><br>ದ್ವಿತೀಯ ಬಿ.ಕಾಂ ವಿದ್ಯಾರ್ಥಿನಿ                                                  |
|---|---|---------------|--------------------------------------------------------------------------------------------------|
|   | 2 | ಸ್ವಾಗತ        | ಶ್ರೀ ಗಂಗರಾಜು ಜಿ<br>ಉಪನ್ಯಾಸಕರು ಆಂಗ್ಲವಿಭಾಗ                                                         |
|   | 3 | ಉಪನ್ಯಾಸ       | ಶ್ರೀಮತಿ ಆರ್ ಮಷ್ಪಾವತಿ<br>ಮೇಲ್ವಿಚಾರಕರು<br>ಮಹಿಳಾ ಮತ್ತು ಮಕ್ಕಳ ಕಲ್ಯಾಣ ಇಲಾಖೆ<br>ನೆಲಮಂಗಲ.               |
| _ | 4 | ಅಧ್ಯಕ್ಷರ ನುಡಿ | ಡಾ. ಎಸ್ ರಾಜೇಶ್ ಪ್ರಾಂಶುಪಾಲರು,<br>ಶ್ರೀ ಸಿದ್ಧಗಂಗಾ ಪ್ರಥಮ ದರ್ಜೆ ಕಲಾ ಮತ್ತು ವಾಣಿಜ್ಯ<br>ಕಾಲೇಜು, ನೆಲಮಂಗಲ. |
|   | 5 | ವಂದನಾರ್ಪಣೆ    | <b>ಶ್ರೀಮತಿ ಚೈತ್ರ</b><br>ಉಪನ್ಯಾಸಕರು ವಾಣಿಜ್ಯಶಾಸ್ತ್ರ ವಿಭಾಗ                                          |
|   | 6 | ನಿರೂಪಣೆ       | <b>ಶ್ರೀಮತಿ ಕಲಾವತಿ ಎಸ್ ಜಿ</b><br>ಉಪನ್ಯಾಸಕರು ವಾಣಿಜ್ಯಶಾಸ್ತ್ರ ವಿಭಾಗ                                  |

Auna Kumari sik

ಅರುಣಕುಮಾರಿ ಎಸ್. ಕೆ ಸಂಚಾಲಕರು

PKI

Nee Siddagango first Grade Collອອອນອາອາດອາກາອາດອ NELAMANGALA - 562 123. ಶ್ರೀ ಸಿದ್ಧಗಂಗಾ ಪ್ರಥಮ ದರ್ಜೆ ಕಲಾ ಮತ್ತು ವಾಣಿಜ್ಯ ಕಾಲೇಜು, ನೆಲಮಂಗಲ-562123 ಮಹಿಳಾ ಸಬಲೀಕರಣ ಘಟಕ

#### ಮಹಿಳಾ ಸಬಲೀಕರಣ ಘಟಕ

#### ಒಂದು ದಿನದ ಕಾರ್ಯಗಾರ

ದಿನಾಂಕ:07.01.2022ರಂದು ಮಹಿಳಾ ಸಬಲೀಕರಣ ಘಟಕ ವಿಭಾಗದಿಂದ ಒಂದು ದಿನದ ಕಾರ್ಯಗಾರವನ್ನು ಹಮ್ಮಿಕೊಳ್ಳಲಾಗಿತ್ತು. ನಮ್ಮ ಕಾಲೇಜಿನ ದ್ವಿತೀಯ ಬಿ.ಕಾಂ ವಿದ್ಯಾರ್ಥಿನಿ ಭೂಮಿಕ ರವರ ಪ್ರಾರ್ಥನೆಯೊಂದಿಗೆ ಕಾರ್ಯಕ್ರಮವನ್ನು ಆರಂಭಿಸಿದರು. ವೇದಿಕೆಯಲ್ಲಿ ಉಪಸ್ಥಿತರಿದ್ದ ಗಣ್ಯರು ಮತ್ತು ಅತಿಥಿಗಳು ದೀಪವನ್ನು ಬೆಳಗಿಸುವ ಮೂಲಕ ಕಾರ್ಯಕ್ರಮಕ್ಕೆ ವಿದ್ಯುಕ್ತವಾಗಿ. ಚಾಲನೆ ನೀಡಲಾಯಿತು. ಶ್ರೀ ಗಂಗರಾಜು ಜಿ , ಆಂಗ್ಲಭಾಷ ವಿಭಾಗದ ಉಪನ್ಯಾಸಕರು ಅತಿಥಿಗಳ ಪರಿಚಯ ಮತ್ತು ಸ್ವಾಗತವನ್ನು ಕೋರಿದರು.