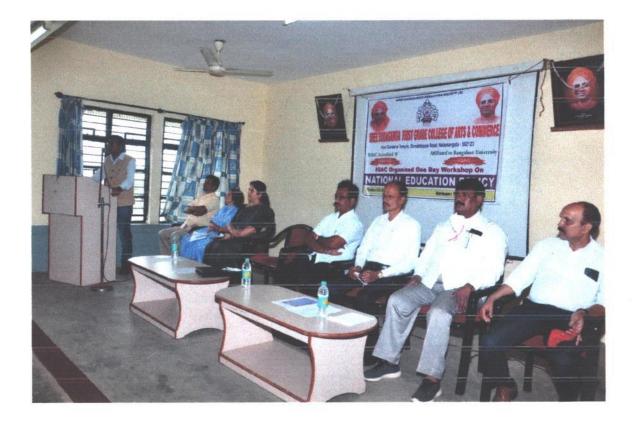

#### ಮಹಿಳಾ ಸಬಲೀಕರಣ ಘಟಕ

#### ಒಂದು ದಿನದ ಕಾರ್ಯಗಾರ

ದಿನಾಂಕ:07.01.2022ರಂದು ಮಹಿಳಾ ಸಬಲೀಕರಣ ಘಟಕ ವಿಭಾಗದಿಂದ ಒಂದು ದಿನದ ಕಾರ್ಯಗಾರವನ್ನು ಹಮ್ಮಿಕೊಳ್ಳಲಾಗಿತ್ತು. ನಮ್ಮ ಕಾಲೇಜಿನ ದ್ವಿತೀಯ ಬಿ.ಕಾಂ ವಿದ್ಯಾರ್ಥಿನಿ ಭೂಮಿಕ ರವರ ಪ್ರಾರ್ಥನೆಯೊಂದಿಗೆ ಕಾರ್ಯಕ್ರಮವನ್ನು ಆರಂಭಿಸಿದರು. ವೇದಿಕೆಯಲ್ಲಿ ಉಪಸ್ಥಿತರಿದ್ದ ಗಣ್ಯರು ಮತ್ತು ಅತಿಥಿಗಳು ದೀಪವನ್ನು ಬೆಳಗಿಸುವ ಮೂಲಕ ಕಾರ್ಯಕ್ರಮಕ್ಕೆ ವಿದ್ಯುಕ್ತವಾಗಿ. ಚಾಲನೆ ನೀಡಲಾಯಿತು. ಶ್ರೀ ಗಂಗರಾಜು ಜಿ , ಆಂಗ್ಲಭಾಷ ವಿಭಾಗದ ಉಪನ್ಯಾಸಕರು ಅತಿಥಿಗಳ ಪರಿಚಯ ಮತ್ತು ಸ್ವಾಗತವನ್ನು ಕೋರಿದರು.

ಕಾರ್ಯಕ್ರಮದ ಅದ್ಯಕ್ಷತೆಯನ್ನು ನಮ್ಮ ಕಾಲೇಜಿನ ಪ್ರಾಂಶುಪಾಲರಾದ ಡಾ. ಎಸ್ ರಾಜೇಶ್ ರವರು ವಹಿಸುವುದರ ಮೂಲಕ ಕಾರ್ಯಕ್ರಮಕ್ಕೆ ಶುಭವನ್ನು ಹಾರೈಸಿ ಅಧ್ಯಕ್ಷಿಯನುಡಿಗಳನ್ನು ನುಡಿದರು. ಕಾರ್ಯಕ್ರಮದಲ್ಲಿ ಅತಿಥಿಗಳಾಗಿ ಆಗಮಿಸಿದ್ದ ಶ್ರೀಮತಿ ಆರ್ ಪುಷ್ಪವತಿ, ಮೇಲ್ವಿಚಾರಕರು, ಮಹಿಳಾ ಮತ್ತು ಮಕ್ಕಳ ಕಲ್ಯಾಣ ಇಲಾಖೆ, ನೆಲಮಂಗಲ. ಇವರು ಮಹಿಳೆಯರು ಸಮಾಜದಲ್ಲಿ ಹೆದರಿಸುತ್ತಿರುವ ಸಮಸ್ಯೆಗಳು, ಹೆಣ್ಣು ಮಕ್ಕಳ ಮೇಲಾಗುವ ದೌರ್ಜನ್ಯ, ಮಹಿಳಾ ಮತ್ತು ಮಕ್ಕಳ ಕಲ್ಯಾಣ ಇಲಾಖೆಯ ಕಾರ್ಯಕ್ರಮಗಳ ಅಡಿಯಲ್ಲಿ ದೊರೆಯುವ ಸೌಲಭ್ಯಗಳ ಬಗ್ಗೆ ವಿಶೇಷ ಉಪನ್ಯಾಸವನ್ನು ವಿದ್ಯಾರ್ಥಿನಿಯರಿಗೆ ನೀಡಿದರು.