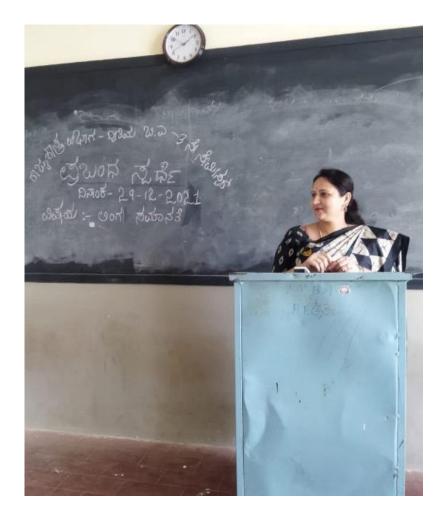

#### ಮಹಿಳಾ ಸಬಲೀಕರಣ ಘಟಕ

#### ಒಂದು ದಿನದ ಕಾರ್ಯಗಾರ

ದಿನಾಂಕ:07.01.2022ರಂದು ಮಹಿಳಾ ಸಬಲೀಕರಣ ಘಟಕ ವಿಭಾಗದಿಂದ ಒಂದು ದಿನದ ಕಾರ್ಯಗಾರವನ್ನು ಹಮ್ಮಿಕೊಳ್ಳಲಾಗಿತ್ತು. ನಮ್ಮ ಕಾಲೇಜಿನ ದ್ವಿತೀಯ ಬಿ.ಕಾಂ ವಿದ್ಯಾರ್ಥಿನಿ ಭೂಮಿಕ ರವರ ಪ್ರಾರ್ಥನೆಯೊಂದಿಗೆ ಕಾರ್ಯಕ್ರಮವನ್ನು ಆರಂಭಿಸಿದರು. ವೇದಿಕೆಯಲ್ಲಿ ಉಪಸ್ಥಿತರಿದ್ದ ಗಣ್ಯರು ಮತ್ತು ಅತಿಥಿಗಳು ದೀಪವನ್ನು ಬೆಳಗಿಸುವ ಮೂಲಕ ಕಾರ್ಯಕ್ರಮಕ್ಕೆ ವಿದ್ಯುಕ್ತವಾಗಿ. ಚಾಲನೆ ನೀಡಲಾಯಿತು. ಶ್ರೀ ಗಂಗರಾಜು ಜಿ , ಆಂಗ್ಲಭಾಷ ವಿಭಾಗದ ಉಪನ್ಯಾಸಕರು ಅತಿಥಿಗಳ ಪರಿಚಯ ಮತ್ತು ಸ್ವಾಗತವನ್ನು ಕೋರಿದರು.

ಕಾರ್ಯಕ್ರಮದ ಅದ್ಯಕ್ಷತೆಯನ್ನು ನಮ್ಮ ಕಾಲೇಜಿನ ಪ್ರಾಂಶುಪಾಲರಾದ ಡಾ. ಎಸ್ ರಾಜೇಶ್ ರವರು ವಹಿಸುವುದರ ಮೂಲಕ ಕಾರ್ಯಕ್ರಮಕ್ಕೆ ಶುಭವನ್ನು ಹಾರೈಸಿ ಅಧ್ಯಕ್ಷಿಯನುಡಿಗಳನ್ನು ನುಡಿದರು. ಕಾರ್ಯಕ್ರಮದಲ್ಲಿ ಅತಿಥಿಗಳಾಗಿ ಆಗಮಿಸಿದ್ದ ಶ್ರೀಮತಿ ಆರ್ ಪುಷ್ಪವತಿ, ಮೇಲ್ವಿಚಾರಕರು, ಮಹಿಳಾ ಮತ್ತು ಮಕ್ಕಳ ಕಲ್ಯಾಣ ಇಲಾಖೆ, ನೆಲಮಂಗಲ. ಇವರು ಮಹಿಳೆಯರು ಸಮಾಜದಲ್ಲಿ ಹೆದರಿಸುತ್ತಿರುವ ಸಮಸ್ಯೆಗಳು, ಹೆಣ್ಣು ಮಕ್ಕಳ ಮೇಲಾಗುವ ದೌರ್ಜನ್ಯ, ಮಹಿಳಾ ಮತ್ತು ಮಕ್ಕಳ ಕಲ್ಯಾಣ ಇಲಾಖೆಯ ಕಾರ್ಯಕ್ರಮಗಳ ಅಡಿಯಲ್ಲಿ ದೊರೆಯುವ ಸೌಲಭ್ಯಗಳ ಬಗ್ಗೆ ವಿಶೇಷ ಉಪನ್ಯಾಸವನ್ನು ವಿದ್ಯಾರ್ಥಿನಿಯರಿಗೆ ನೀಡಿದರು.

ಕಾರ್ಯಕ್ರಮದ ನಿರುಪಣೆಯನ್ನು ನಮ್ಮ ಕಾಲೇಜಿನ ಶ್ರೀಮತಿ ಕಲಾವತಿ ಎಸ್ ಜಿ ವಾಣಿಜ್ಯಶಾಸ್ತ್ರ ವಿಭಾಗದ ಉಪನ್ಯಾಸಕರು ನೆರವೇರಿಸಿದರು. ಅಂತಿಮವಾಗಿ ಈ ಘಟಕದ ಸದಸ್ಯರಾದ ಶ್ರೀಮತಿ ಚೈತ್ರ ರವರು ವಂದನಾರ್ಪಣೆಯನ್ನು ಮಾಡುವುದರ ಮೂಲಕ ಕಾರ್ಯಕ್ರಮವನ್ನು ಮುಕ್ತಾಯಗೊಳಿಸಲಾಯಿತು. ಸುಮಾರು 90ಕ್ಕಿಂತ ಹೆಚ್ಚು ವಿದ್ಯಾರ್ಥಿನಿಯರು ಈ ಕಾರ್ಯಕ್ರಮದಲ್ಲಿ ಭಾಗವಹಿಸಿ ಮಾಹಿತಿಯನ್ನು ಪಡೆದರು.