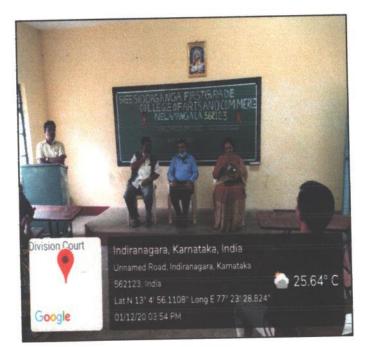

# Sree Siddaganga First Grade College Of Arts & Commerce, Nelamangala-562123

Date:01.12.2020

# Aids Awareness Programme

# Sree Siddaganga First Grade College Of Arts & Commerce, Nelamangala-562123

Tree Plantation Programme 2019-20

N/CO

ಜಿಲ್ಲಾಡಳತ, ಜಿಲ್ಲಾ ಪಂಚಾಯತ್, ಜಿಲ್ಲಾ ಆರೋಗ್ಯ ಮತ್ತು ಕುಟುಂಬ ಕಲ್ಯಾಣ ಇಲಾಖೆ, ಜಿಲ್ಲಾ ಏಡ್ಸ್ ನಿಯಂತ್ರಣ ಮತ್ತು ತಡೆಗಟ್ಟುವ ಫಟಕ, ಬೆಂಗಳೂರು ಗ್ರಾಮಾಂತರ ಜಿಲ್ಲೆ, ಜಿಲ್ಲಾ ಕಾನೂನು ಸೇವೆಗಳ ಪ್ರಾಧಿಕಾರ, ಬೆಂಗಳೂರು ಗ್ರಾಮಾಂತರ ಜಿಲ್ಲೆ, ಆಕಾಶ್ ಮೆಡಿಕಲ್ ಕಾಲೇಜ್, ದೇವನಹಳ್ಳ, ತಾಲ್ಲೂಕು ಆರೋಗ್ಯಾಧಿಕಾರಿಗಳು, ದೇವನಹಳ್ಳ ತಾಲ್ಲೂಕು, ಹಾಗೂ ಜಿಲ್ಲೆಯ ಇತರೆ ಸರ್ಕಾರಿ ಹಾಗೂ ಖಾಸಗಿ ಸಂಘ–ಸಂಸ್ಥೆಗಳ ಸಹಯೋಗದಲ್ಲ

"ವಿಶ್ವ ಏಡ್ಸ್ ದಿನಾಚರಣೆ–2020'

ಘೋಷವಾಕ್ಯ: "ಹೆಚ್.ಐ.ವಿ. ಸೋಂಕಿನ ತಡೆಗಾಗಿ ಜಾಗತಿಕ ಒಗ್ಗಟ್ಟು ಹಾಗೂ ಜವಾಬ್ದಾರಿಯ ಹಂಚಿಕೆ" "GLOBAL SOLIDARITY SHARED RESPONSIBILITY"

ದಿನಾಂಕ: 01–12–2020, ಮಂಗಳವಾರ । ಸಮಯ: ಬೆಳಗ್ಗೆ 11.00 ಗಂಟೆಗೆ ಸ್ಥಳ: ಆಡಿಟೋರಿಯಂ, ಆಕಾಶ್ ವೈದ್ಯಕೀಯ ಮಹಾವಿದ್ಯಾಲಯ ಹಾಗೂ ಸಂಶೋಧನಾ ಸಂಸ್ಥೆ, ದೇವನಹಳ್ಳಿ

ಉದ್ವಾಟನೆ :

ಶ್ರೀ ಆರ್. ಅಶೋಕ್ ರಾನ್ಯ ತಂದಾಯ ಸಚಿವರು, ತರ್ನಾಟಕ ಸರ್ಕಾರ ಹಾಗೂ ಜಲ್ಲಾ ಉಸ್ತುವಾರಿ ಸಚಿವರು, ಬೆಂಗಳೂರು ಗ್ರಾಮಾಂತರ ಜಲ್ಲೆ

> ಡಾ॥ ಸುಧಾಕರ್ ಮಾನ್ಯ ಆರೋಗ್ಯ ಮತ್ತು ಕುಲುಂಐ ಕಲ್ಯಾಣ ಹಾಗೂ ವೈರೃತೀಯ ಶಿಕ್ಷಣ ಸಚಿವರು, ಕರ್ನಾಬಕ ಸರ್ಕಾರ