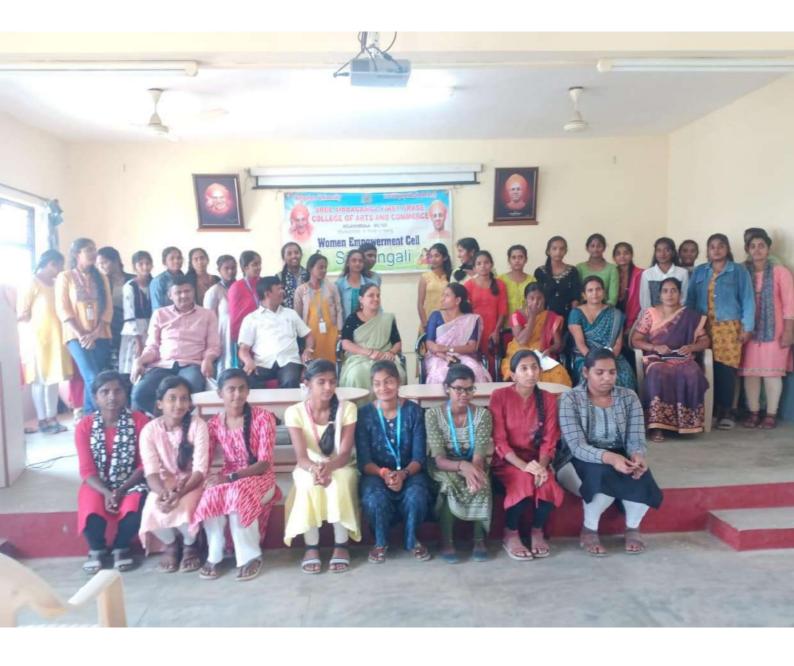

# Women Empowerment Cell

#### Organises

Role Of Woman In Present Scenario

| Date: 17.02.2020 |   | Venue: Seminar Hall 👔 Time 11.00AM                                                                         |
|------------------|---|------------------------------------------------------------------------------------------------------------|
| Synote Speaker   | : | Dr. Sheela Shali Math<br>Assistant Professor<br>BMS College, Rajajinagar, Bangalore                        |
| Presided by      | : | Dr. M S Shivaprakash, Principal<br>Sree Siddaganga First Grade College<br>Of Arts & Commerce, Nelamangala. |
|                  |   | Organizers                                                                                                 |

Smt. B M Malini, HOD of History

Dr. K N Amarendra, IQAC Co-ordinator

Co-operation :

Sree Siddaganga Education Society (R) Principal, Teaching Staff, Non-Teaching Staff & Students

2

R

M.S. Shiny

Sree Siddagange First Gr.S. College of Arts & Commerce Nelamangala-562 123 C Scanned with OKEN Scanner

Sumangali ladies association of our college conducted a programme on 17.02.2020 at college auditorium. Dr.Sheela ShaliMath Assistant Professor BMS College, Rajajinagar, Bangalore delivered a speech on Role of Women in Present Scenario. Many students of our College got the benefit of it.