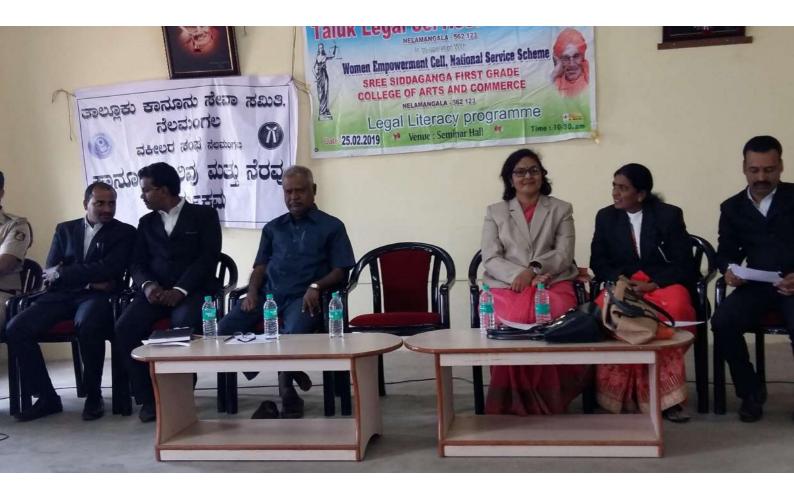

# ವಕೀಲರ ಸಂಘ (ರಿ.) ನೆಲಮಂಗಲ

ನ್ಯಾಯಾಲಯಗಳ ಸಂಕೀರ್ಣ ಅವರಣ,

# ಸೊಂಡೇಕೊಪ್ಪ ರಸ್ತೆ, ನೆಲಮಂಗಲ.

DEDOT : 281212020

ಇವರಿಗೆ

ಸಂ.

VI

ಪ್ರಾಂಶುಪಾಲರು

ಸಿದ್ದಗಂಗ ಪ್ರಥಮ ದರ್ಜೆ ಕಾಲೇಜು

ನೆಲಮಂಗಲ

ಮಾನ್ಯರೆ

ವಿಷಯ:– ಕಲಾ ಮತ್ತು ವಾಣಿಜ್ಯ ವಿಭಾಗದ ವಿದ್ಯಾರ್ಥಿಗಳಿಗೆ ಸಂವಿಧಾನದತ್ತವಾದ ಮೂಲಭೂತ ಕರ್ತವ್ಯಗಳ ಕುರಿತು ವಿಷಯವನ್ನು ತಿಳಿಸುವ ಬಗ್ಗೆ

ಸದರಿ ವಿಷಯಕ್ಕೆ ಸಂಬಂದಿಸದಂತೆ ದಿನಾಂಕ <u>29/2/202</u>0 ರೆಂದು ಮದ್ಯಾಹ್ನ 2 ಗಂಟೆಗೆ ಸಂವಿಧಾನದತ್ತವಾದ ಮೂಲಭೂತ ಕರ್ತವ್ಯಗಳ ಕುರಿತು ವಿಷಯವನ್ನು ನೆಲಮಂಗಲ ತಾಲ್ಲೂಕು ಕಾನೂನು ಸೇವಾ ಸಮಿತಿವತಿಯಿಂದ ಕೌಲೇಜು ಅಂತದಲ್ಲಿ ಅರಿವು ಮೂಡಿಸುವ (C ಸಲುವಾಗಿ ನಿಮ್ಮ ಕಾಲೇಜಿನಲ್ಲಿ ಕಾರ್ಯಕ್ರಮಕ್ಕೆ ಅನುಮತಿಯನ್ನು ನೀಡಬೇಕೆಂದು ಮನವಿ.

# ಶ್ರೀ ಸಿದ್ಧಗಂಗಾ ಪ್ರಥಮ ದರ್ಜೆ ಕಲಾ ಮತ್ತು ವಾಣಿಜ್ಯ ಕಾಲೇಜು ನೆಲಮಂಗಲ - 562162

## 'ಕಾನೂನು ಅರಿವು ಕಾರ್ಯಕ್ರಮ'

ದಿನಾಂಕ: 29.02.2020

fot

0

ಸಮಯ: 11.00

| 1 | ಪ್ರಾರ್ಥನೆ                | ಕು. ದಾಮಿನಿ                                                                                              |
|---|--------------------------|---------------------------------------------------------------------------------------------------------|
| 2 | ಸ್ವಾಗತ                   | ಶ್ರೀಮತಿ. ಎನ್.ಜಿ.ಕೋಮಲ                                                                                    |
| 3 | ಅಧ್ಯಕ್ಷತೆ                | ಡಾ. ಎಂ.ಎಸ್.ಶಿವಪ್ರಕಾಶ್<br>ಪ್ರಾಂಶುಪಾಲರು, ಶ್ರೀ ಸಿದ್ಧಗಂಗಾ ಪ್ರಥಮ ದರ್ಜೆ ಕಲಾ ಮತ್ತು<br>ವಾಣಿಜ್ಯ ಕಾಲೇಜು, ನೆಲಮಂಗಲ. |
| 4 | ಸಂಪನ್ಮೂಲ ವ್ಯಕ್ತಿಗಳು      | ಶ್ರೀ. ಜಿ.ಸುರೇಶ್<br>ನೆಲಮಂಗಲ ಕಾನೂನು ಘಟಕದ ಅಧ್ಯಕ್ಷರು<br>ಶ್ರೀ. ವಸಂತಕುಮಾರ್<br>ವಕೀಲರು                          |
| 5 | ನಿರೂಪಣೆ ಮತ್ತು ವಂದನಾರ್ಪಣೆ | ಶ್ರೀ. ಹೆಚ್.ಎಸ್.ಪ್ರಕಾಶ್<br>ಮುಖ್ಯಸ್ಥರು, ವಾಣಿಜ್ಯ ಶಾಸ್ತ್ರ ವಿಭಾಗ                                             |