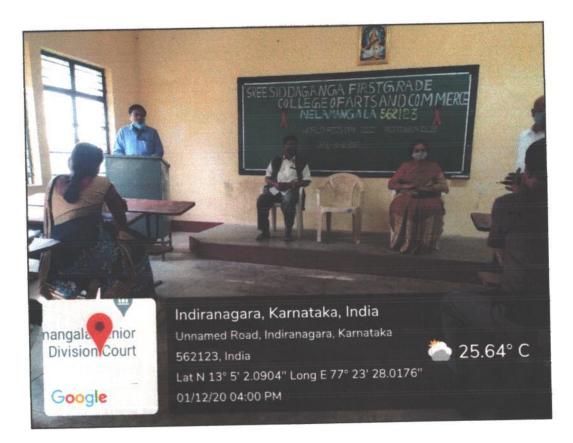

# Sree Siddaganga First Grade College Of Arts & Commerce, Nelamangala-562123

Date:01.12.2020

# Aids Awareness Programme

# Sree Siddaganga First Grade College Of Arts & Commerce, Nelamangala-562123

Tree Plantation Programme 2019-20

N/CO

ಜಿಲ್ಲಾಡಳತ, ಜಿಲ್ಲಾ ಪಂಚಾಯತ್, ಜಿಲ್ಲಾ ಆರೋಗ್ಯ ಮತ್ತು ಕುಟುಂಬ ಕಲ್ಯಾಣ ಇಲಾಖೆ, ಜಿಲ್ಲಾ ಏಡ್ಸ್ ನಿಯಂತ್ರಣ ಮತ್ತು ತಡೆಗಟ್ಟುವ ಫಟಕ, ಬೆಂಗಳೂರು ಗ್ರಾಮಾಂತರ ಜಿಲ್ಲೆ, ಜಿಲ್ಲಾ ಕಾನೂನು ಸೇವೆಗಳ ಪ್ರಾಧಿಕಾರ, ಬೆಂಗಳೂರು ಗ್ರಾಮಾಂತರ ಜಿಲ್ಲೆ, ಆಕಾಶ್ ಮೆಡಿಕಲ್ ಕಾಲೇಜ್, ದೇವನಹಳ್ಳ, ತಾಲ್ಲೂಕು ಆರೋಗ್ಯಾಧಿಕಾರಿಗಳು, ದೇವನಹಳ್ಳ ತಾಲ್ಲೂಕು, ಹಾಗೂ ಜಿಲ್ಲೆಯ ಇತರೆ ಸರ್ಕಾರಿ ಹಾಗೂ ಖಾಸಗಿ ಸಂಘ–ಸಂಸ್ಥೆಗಳ ಸಹಯೋಗದಲ್ಲ

"ವಿಶ್ವ ಏಡ್ಸ್ ದಿನಾಚರಣೆ–2020'

ಘೋಷವಾಕ್ಯ: "ಹೆಚ್.ಐ.ವಿ. ಸೋಂಕಿನ ತಡೆಗಾಗಿ ಜಾಗತಿಕ ಒಗ್ಗಟ್ಟು ಹಾಗೂ ಜವಾಬ್ದಾರಿಯ ಹಂಚಿಕೆ" "GLOBAL SOLIDARITY SHARED RESPONSIBILITY"

ದಿನಾಂಕ: 01–12–2020, ಮಂಗಳವಾರ । ಸಮಯ: ಬೆಳಗ್ಗೆ 11.00 ಗಂಟೆಗೆ ಸ್ಥಳ: ಆಡಿಟೋರಿಯಂ, ಆಕಾಶ್ ವೈದ್ಯಕೀಯ ಮಹಾವಿದ್ಯಾಲಯ ಹಾಗೂ ಸಂಶೋಧನಾ ಸಂಸ್ಥೆ, ದೇವನಹಳ್ಳಿ

ಉದ್ವಾಟನೆ :

ಶ್ರೀ ಆರ್. ಅಶೋಕ್ ರಾನ್ಯ ತಂದಾಯ ಸಚಿವರು, ತರ್ನಾಟಕ ಸರ್ಕಾರ ಹಾಗೂ ಜಲ್ಲಾ ಉಸ್ತುವಾರಿ ಸಚಿವರು, ಬೆಂಗಳೂರು ಗ್ರಾಮಾಂತರ ಜಲ್ಲೆ

> ಡಾ॥ ಸುಧಾಕರ್ ಮಾನ್ಯ ಆರೋಗ್ಯ ಮತ್ತು ಕುಲುಂಐ ಕಲ್ಯಾಣ ಹಾಗೂ ವೈರೃತೀಯ ಶಿಕ್ಷಣ ಸಚಿವರು, ಕರ್ನಾಬಕ ಸರ್ಕಾರ