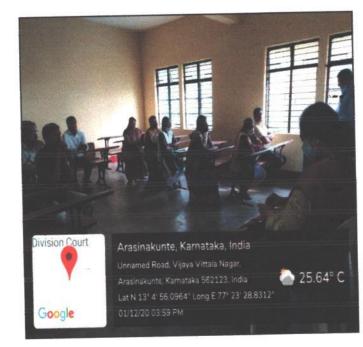

# Sree Siddaganga First Grade College Of Arts & Commerce, Nelamangala-562123

Date:01.12.2020

# Aids Awareness Programme

# Sree Siddaganga First Grade College Of Arts & Commerce, Nelamangala-562123

Tree Plantation Programme 2019-20

N/CO

ಜಿಲ್ಲಾಡಳತ, ಜಿಲ್ಲಾ ಪಂಚಾಯತ್, ಜಿಲ್ಲಾ ಆರೋಗ್ಯ ಮತ್ತು ಕುಟುಂಬ ಕಲ್ಯಾಣ ಇಲಾಖೆ, ಜಿಲ್ಲಾ ಏಡ್ಸ್ ನಿಯಂತ್ರಣ ಮತ್ತು ತಡೆಗಟ್ಟುವ ಫಟಕ, ಬೆಂಗಳೂರು ಗ್ರಾಮಾಂತರ ಜಿಲ್ಲೆ, ಜಿಲ್ಲಾ ಕಾನೂನು ಸೇವೆಗಳ ಪ್ರಾಧಿಕಾರ, ಬೆಂಗಳೂರು ಗ್ರಾಮಾಂತರ ಜಿಲ್ಲೆ, ಆಕಾಶ್ ಮೆಡಿಕಲ್ ಕಾಲೇಜ್, ದೇವನಹಳ್ಳ, ತಾಲ್ಲೂಕು ಆರೋಗ್ಯಾಧಿಕಾರಿಗಳು, ದೇವನಹಳ್ಳ ತಾಲ್ಲೂಕು, ಹಾಗೂ ಜಿಲ್ಲೆಯ ಇತರೆ ಸರ್ಕಾರಿ ಹಾಗೂ ಖಾಸಗಿ ಸಂಘ–ಸಂಸ್ಥೆಗಳ ಸಹಯೋಗದಲ್ಲ

"ವಿಶ್ವ ಏಡ್ಸ್ ದಿನಾಚರಣೆ–2020'

ಘೋಷವಾಕ್ಯ: "ಹೆಚ್.ಐ.ವಿ. ಸೋಂಕಿನ ತಡೆಗಾಗಿ ಜಾಗತಿಕ ಒಗ್ಗಟ್ಟು ಹಾಗೂ ಜವಾಬ್ದಾರಿಯ ಹಂಚಿಕೆ" "GLOBAL SOLIDARITY SHARED RESPONSIBILITY"

ದಿನಾಂಕ: 01–12–2020, ಮಂಗಳವಾರ । ಸಮಯ: ಬೆಳಗ್ಗೆ 11.00 ಗಂಟೆಗೆ ಸ್ಥಳ: ಆಡಿಟೋರಿಯಂ, ಆಕಾಶ್ ವೈದ್ಯಕೀಯ ಮಹಾವಿದ್ಯಾಲಯ ಹಾಗೂ ಸಂಶೋಧನಾ ಸಂಸ್ಥೆ, ದೇವನಹಳ್ಳಿ