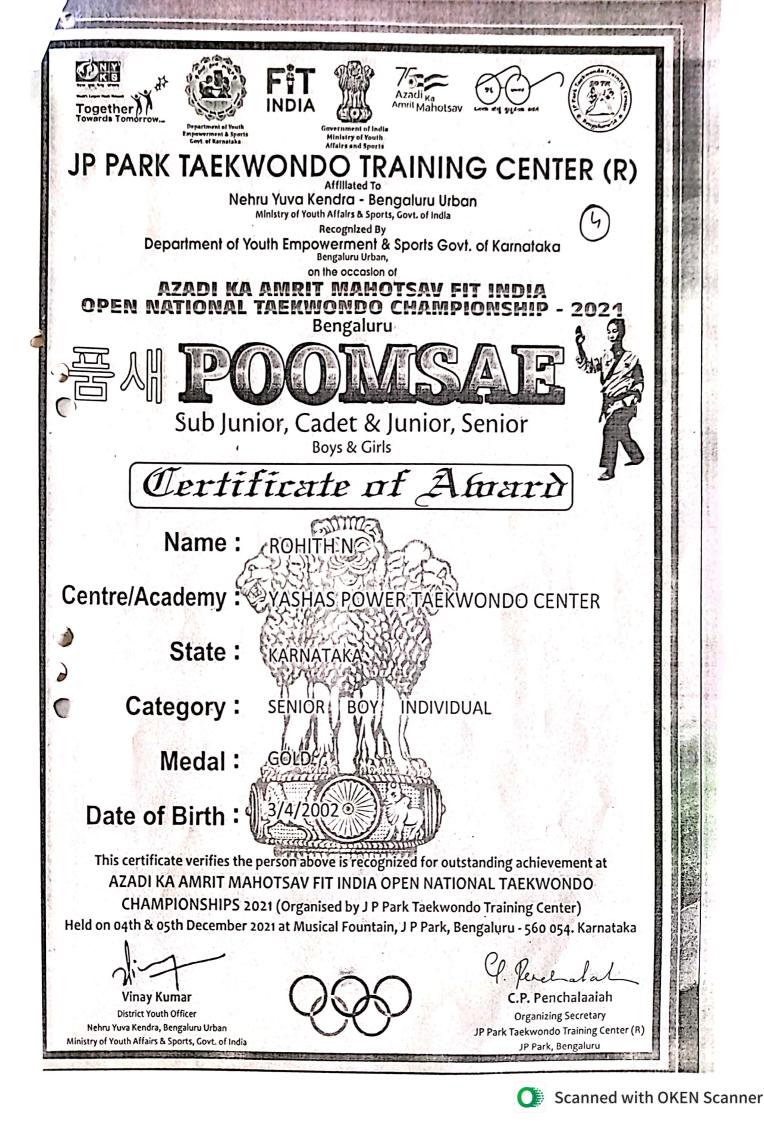

### Department of Physical Education Sports Achievements at 2021-22

| Sl.<br>No | Games Participated                                                               | Students Name                                               | Date of the<br>Event | Sem / Year                                             | Results                                  |
|-----------|----------------------------------------------------------------------------------|-------------------------------------------------------------|----------------------|--------------------------------------------------------|------------------------------------------|
| 1         | Selected for Inter- University<br>Ball-Badminton Men<br>Tournament               | Punith H R                                                  | 22-02-2022           | I <sup>st</sup> B.Com                                  | Selected for<br>Inter-University         |
| 2         | National Level Senior Handball<br>Tournament                                     | Shekhar G                                                   | 23-03-2022           | II <sup>nd</sup> B.Com                                 | First prize                              |
| 3         | Selected for Inter- University<br>Volleyball Men Tournament                      | Hemanth G                                                   | 09-04- 2022          | III BA                                                 | Selected for<br>Inter-University         |
| 4         | Selected for 5 <sup>th</sup> Malaysia<br>International Taekwondo<br>championship | Rohit N                                                     | 09-07-2022           | I <sup>st</sup> B.Com                                  | Selected for<br>International            |
| 5         | Selected for Inter- University<br>Handball Men Tournament                        | Maruthi R<br>Shekar G<br>Punith B R<br>Bharat R<br>Pramod G | 12-08- 2022          | III B.Com<br>II B.Com<br>I B.Com<br>I B.Com<br>I B.Com | Selected for<br>Inter-University         |
| 6         | Participated at 18 <sup>th</sup> Junior State<br>Level Handball Championship     | Bharat R                                                    | 19-11-2022           | I B.Com                                                | Selected for<br>State level<br>Tournment |

# Sports Representation – 2021-22

| SI.<br>No | Event Name                                                                    | Venue                                          | Date        | Participants<br>/ Players |
|-----------|-------------------------------------------------------------------------------|------------------------------------------------|-------------|---------------------------|
| 1         | Selected for Inter- University Ball-<br>Badminton Men Tournament              | University college<br>of Physical<br>Education | 22-02-2022  | 1                         |
| 2         | Selected for Inter- University Handball<br>Men Tournament                     | University college<br>of Physical<br>Education | 15-03-2022  | 5                         |
| 3         | Participated at National Level Senior<br>Handball Tournament                  | U C P E Ground                                 | 23 -03-2022 | 1 .                       |
| <b>4</b>  | Selected for 5 <sup>th</sup> Malaysia International<br>Taekwondo championship | Malaysia country                               | 01-03-2023  | 1                         |
| 5         | Bangalore university Inter-Collegiate<br>Kho-Kho tournament selections        | University college<br>of Physical<br>Education | 05-03-2022  | 2                         |
| 6         | Selected for Inter- University Volleyball<br>Men Tournament                   | University college<br>of Physical<br>Education | 09-04-2022  | 1                         |
| 7         | Participated at 18 <sup>th</sup> Junior State Level<br>Handball Championship  | Mudhol,Karnataka                               | 19-11-2022  | 1                         |