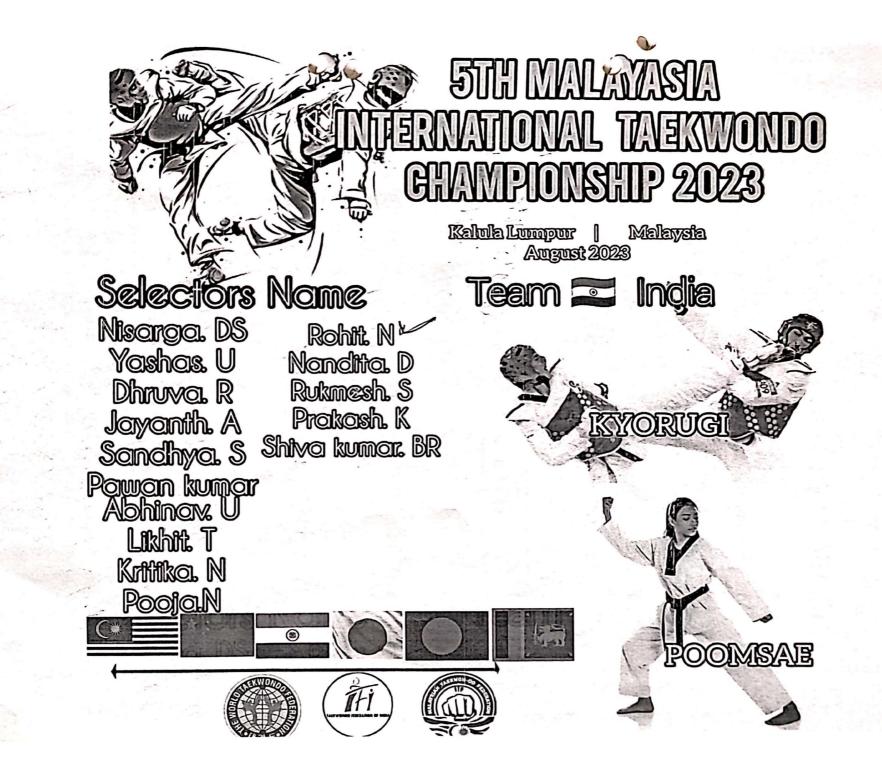

### Department of Physical Education Sports Achievements at 2021-22

| Sl.<br>No | Games Participated                                                               | Students Name                                               | Date of the<br>Event | Sem / Year                                             | Results                                  |
|-----------|----------------------------------------------------------------------------------|-------------------------------------------------------------|----------------------|--------------------------------------------------------|------------------------------------------|
| 1         | Selected for Inter- University<br>Ball-Badminton Men<br>Tournament               | Punith H R                                                  | 22-02-2022           | I <sup>st</sup> B.Com                                  | Selected for<br>Inter-University         |
| 2         | National Level Senior Handball<br>Tournament                                     | Shekhar G                                                   | 23-03-2022           | II <sup>nd</sup> B.Com                                 | First prize                              |
| 3         | Selected for Inter- University<br>Volleyball Men Tournament                      | Hemanth G                                                   | 09-04- 2022          | III BA                                                 | Selected for<br>Inter-University         |
| 4         | Selected for 5 <sup>th</sup> Malaysia<br>International Taekwondo<br>championship | Rohit N                                                     | 09-07-2022           | I <sup>st</sup> B.Com                                  | Selected for<br>International            |
| 5         | Selected for Inter- University<br>Handball Men Tournament                        | Maruthi R<br>Shekar G<br>Punith B R<br>Bharat R<br>Pramod G | 12-08- 2022          | III B.Com<br>II B.Com<br>I B.Com<br>I B.Com<br>I B.Com | Selected for<br>Inter-University         |
| 6         | Participated at 18 <sup>th</sup> Junior State<br>Level Handball Championship     | Bharat R                                                    | 19-11-2022           | I B.Com                                                | Selected for<br>State level<br>Tournment |

# Sports Representation – 2021-22

| SI.<br>No | Event Name                                                                    | Venue                                          | Date        | Participants<br>/ Players |
|-----------|-------------------------------------------------------------------------------|------------------------------------------------|-------------|---------------------------|
| 1         | Selected for Inter- University Ball-<br>Badminton Men Tournament              | University college<br>of Physical<br>Education | 22-02-2022  | 1                         |
| 2         | Selected for Inter- University Handball<br>Men Tournament                     | University college<br>of Physical<br>Education | 15-03-2022  | 5                         |
| 3         | Participated at National Level Senior<br>Handball Tournament                  | U C P E Ground                                 | 23 -03-2022 | 1 .                       |
| <b>4</b>  | Selected for 5 <sup>th</sup> Malaysia International<br>Taekwondo championship | Malaysia country                               | 01-03-2023  | 1                         |
| 5         | Bangalore university Inter-Collegiate<br>Kho-Kho tournament selections        | University college<br>of Physical<br>Education | 05-03-2022  | 2                         |
| 6         | Selected for Inter- University Volleyball<br>Men Tournament                   | University college<br>of Physical<br>Education | 09-04-2022  | 1                         |
| 7         | Participated at 18 <sup>th</sup> Junior State Level<br>Handball Championship  | Mudhol,Karnataka                               | 19-11-2022  | 1                         |