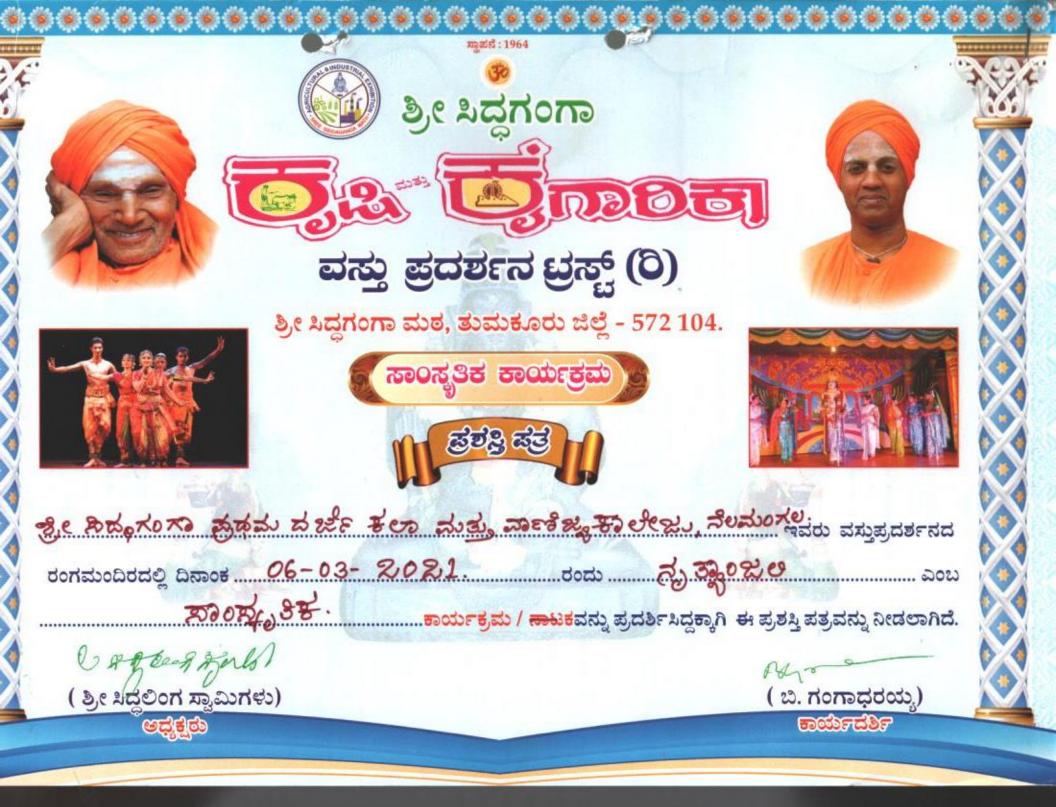

. R.       |                    |                                 |
|------------------------------|--------------------------------------|----------|-------------|--------------------|---------------------------------|
| Son / <del>Daughter</del> Of | RAJANNA                              |          |             |                    | Representing                    |
| BENGALURU                    | DISTRICT                             | HANDBALL | ASSOCIATION | _ Has participated | as player / <del>Official</del> |

In the 18th Junior State Handball Championship for Boys and Girls 2021 Organised by Bagalkot District Handball Association

at Ranna Stadium, Mudhol from 19th to 21st November 2021 . And secured

FIRST

Place

Dr. MANOJ P. SAWKAR President

**B. L. LOKESHA** Hon. Secretary