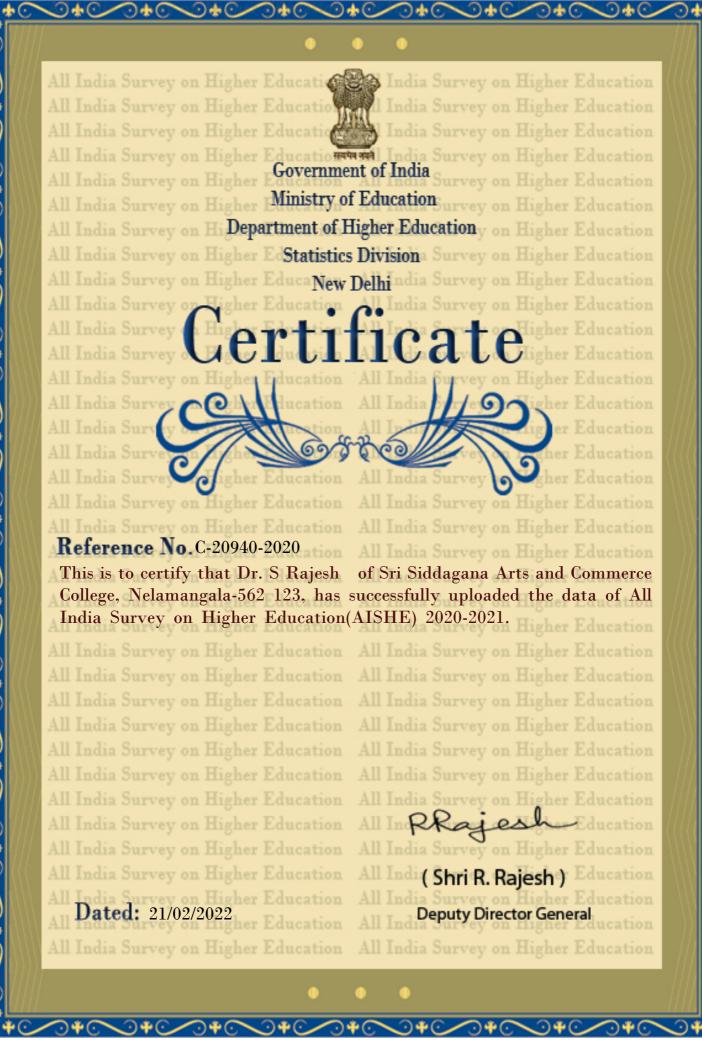

#### **PART A: BASIC DETAILS**

| 1 Address and other information |                                                                               |
|---------------------------------|-------------------------------------------------------------------------------|
| Name of the college             | Sri Siddagana Arts and Commerce College,<br>Nelamangala-562 123,(ld: C-20940) |
| Address                         | Sondekoppa Road, Near Ganesha Temple                                          |
| College Email ID                | ssfgc.nel@gmail.com                                                           |
| Website Address (URL)           | www.ssfgcnml.org                                                              |
| AISHE Code                      | C-20940                                                                       |

#### **PART B: WEIGHTED SCORE**

| 1 Infrastructure Index 30 107 24.69     | đ<br>ed        |
|-----------------------------------------|----------------|
|                                         | ecosts telestr |
| 2 Faculty Index 30 43 21.50             | Poles .        |
| 3 Process/Management Index 10 90 10.00  | e i ng nevaera |
| 4 Student Performance Index 30 24 18.00 | andribitation  |
| <b>Total</b> 100 264 74.19              | paw            |

- The College has complied with 7 defined parameters against 8. †
- Secured Weighted Score of the College is 74.19 †