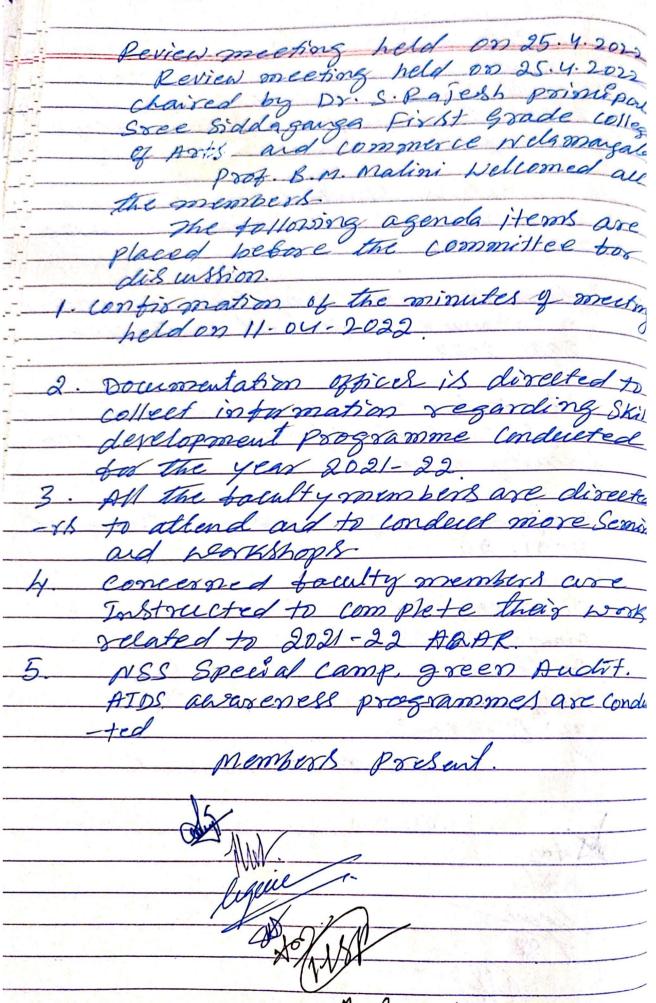

|
| Market Control of the |





Anshigate



Mobile: 9480116150



NELAMANGALA - 562 123, BANGALORE RURAL DISTRICT.

(Affiliated to Bangalore University) Re-accredited by NAAC with 'B' Grade

E-mail: ssfgc.nel@gmail.com Web: www.ssfgcnml.org AISHE: C-20940



Ref./SSFGCN/

Date 10-03-2022

### Environmental Audit <u>2021-2022</u> Self-Assessment Report

| CRITERIA                      | INDICATOR                                           | SCORE VALUE<br>LOW/MEDIUM/HIGH |
|-------------------------------|-----------------------------------------------------|--------------------------------|
| Enhanced greenry/biodiversity | Species richness                                    | High                           |
| Waste Management              | Collection and<br>Segregation of Waste              | Medium