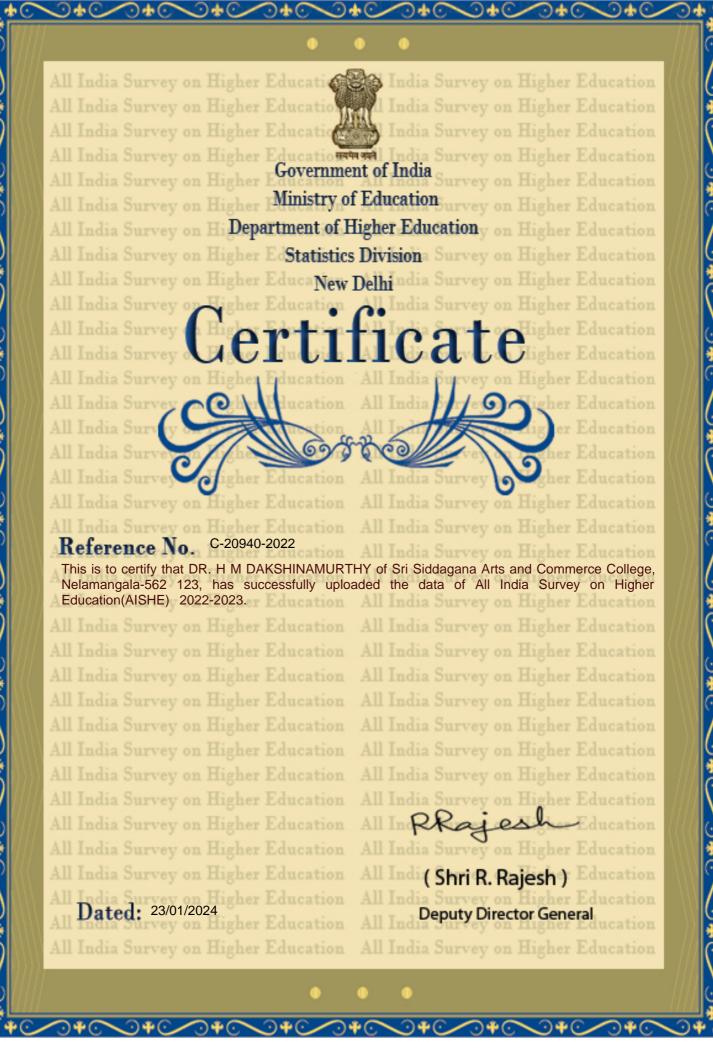

### IQAC (Steering Committee) 2023-24

| 1.  | Dr. K N Amarendra<br>Principal                                                                                                    | Chairperson                |
|-----|-----------------------------------------------------------------------------------------------------------------------------------|----------------------------|
| 2.  | Dr. D N Yogeshwarappa<br>Co-ordinator, Sree Siddaganga First Grade Colleges,                                                      | Management Representative  |
| 3.  | Sri T.N.Swamy<br>Managing Committee Member, Sree Siddaganga Education<br>Society (Regd), Sree Siddaganga Math, Tumkur.            | Management Representative  |
| 4.  | Prof.VijayaDuggappa<br>Department of Economics                                                                                    | IQAC Co-ordinator.         |
| 5.  | Dr. Gangaraju G<br>HOD of English and NSS Officer                                                                                 | Co- Coordinator            |
| 6.  | Prof. Vanajakshi R<br>HOD of History                                                                                              | Teacher Representative     |
| 7.  | Prof. Manjunatha G M<br>HOD of Pol. Science                                                                                       | Teacher Representative     |
| 8.  | Dr. Somasundara B K<br>Physical Education Instructor                                                                              | Sports Representative      |
| 9.  | Sri H.S. Prakasha<br>HOD of Commerce (Non Grant Course)                                                                           | Teacher Representative     |
| 10. | Sri. Ramesh Babu B K<br>First Division Assistant                                                                                  | Administrative Office Rep. |
| 11. | Dr. M.Jayaprasad. MBBS, DLO.<br>Managing Director, Jayaprasad Hospital, Nelamangala.                                              | Nominee from Local Society |
| 12. | Sri H.S.Gopal Rao<br>Secretary, Karnataka History Academy, Bangalore.<br>(Res.: Adarshanagar, Arishinakunte, Nelamanagala Taluk.) | Nominee from Local Society |
| 13. | Lakshmikantha                                                                                                                     | Student Representative     |
| 14. | Rakshitha                                                                                                                         | Student Representative     |

## **Quality Profile**

Name of the Institution : Sree Siddaganga First Grade College of Arts and Commerce

Place: Nelamangala, Dist. Bengaluru Rural, Karnataka

|      | Criteria                                                          | Weightage<br>(W <sub>i</sub> ) | Criterion-wise Weighted Grade Point (Cr WGP;) | Criterion-wise<br>Grade<br>Point Averages<br>(Cr WGP; / W;) |
|------|-------------------------------------------------------------------|--------------------------------|-----------------------------------------------|-------------------------------------------------------------|
| I.   | Curricular Aspects                                                | 100                            | 210                                           | 2.10                                                        |
| II.  | Teaching-Learning and Evaluation                                  | 350                            | 930                                           | 2.66                                                        |
| III. | Research <mark>, Consult</mark> anc <mark>y</mark> and Extension  | 150                            | 270                                           | 1.80                                                        |
| IV.  | Infrastru <mark>cture a</mark> nd Learning Resources              | 100                            | 270                                           | 2.70                                                        |
| V.   | Student Support and Progression                                   | 100                            | 250                                           | 2.50                                                        |
| VI.  | Governa <mark>nce, L</mark> eadership & M <mark>ana</mark> gement | 100                            | 220                                           | 2.20                                                        |
| VII. | Innovations and Best Practices                                    | 100                            | 270                                           | 2.70                                                        |
|      | Total                                                             | $\sum_{i=1}^{7} w_i = 1000$    | $\sum_{i=1}^{7} (Cr WGP_i) = 2420$            |                                                             |

Institutional CGPA = 
$$\frac{\sum_{i=1}^{7} (CrWGP_i)}{\sum_{i=1}^{7} W_i} = \frac{2420}{1000} = \boxed{2.42}$$

Grade = B

Date: May 02, 2017

<sup>•</sup> An institutional CGPA on seven point scale in the range of 3.76 - 4.00 denotes A<sup>++</sup> grade, 3.51 - 3.75 denotes A<sup>+</sup> grade, 3.01 - 3.50 denotes A grade, 2.76 - 3.00 denotes B<sup>++</sup> grade, 2.51 - 2.75 denotes B<sup>+</sup> grade, 2.01 - 2.50 denotes B grade, 1.51 - 2.00 denotes C grade